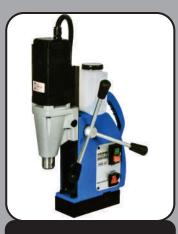

IMPACT SOCKET SET1

BIT ADAPTOR
1/2" SQ TO 1/4" HEX

YEAR – 2016 Schifler

**Industrial Broach Cutter Solution** 

Schifler has been manufacturing various industrial tools like HSS/TCT Broach (Annual) Cutter, TCT Holesaws & Broach Cutter Machines.

**SWC 50** 

**SWC 100** 

**TCT HOLESAW** 

**CUTTING DEPTH 35MM** 

**CUTTING DEPTH 50MM** 

**CUTTING DEPTH 100MM** 

**CUTTING DEPTH 80MM** 

YEAR – 2014 Cromwell Tools for Automobiles industries