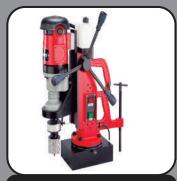

BOSCH MAGNETIC DRILL MACHINE

MAGNETIC BROACH CUTTER

**HEAVY DUTY DRILL** 

**METAL BODY GRINDER** 

STRAIGHT GRINDER

FLEXIBLE SHAFT GRINDER

MAGNETIC DRILL STAND

SIREN

**HOT AIR BLOWER** 