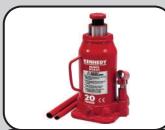

## **CROMWELL PNEUMATIC TOOLS**

MINI DIE GRINDER

**BOTTLE JACK** 

**REVERSIBLE PISTOL DRILL** 

ANGLE GRINDER

**ROLLER CABINET** 

**RANDOM ORBITAL SANDER** 

MICRO DIE GRINDER