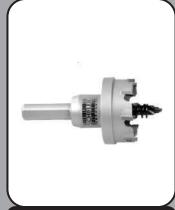

IMPACT SOCKET SET1

BIT ADAPTOR
1/2" SQ TO 1/4" HEX

YEAR – 2016 Schifler

**Industrial Broach Cutter Solution** 

Schifler has been manufacturing various industrial tools like HSS/TCT Broach (Annual) Cutter, TCT Holesaws & Broach Cutter Machines.

**SWC 50** 

**SWC 100** 

**TCT HOLESAW** 

**CUTTING DEPTH 35MM** 

**CUTTING DEPTH 50MM** 

**CUTTING DEPTH 100MM** 

**CUTTING DEPTH 80MM** 

YEAR – 2014 Cromwell Tools for Automobiles industries