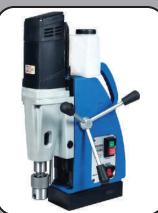

BOSCH MAGNETIC DRILL MACHINE

MAGNETIC BROACH CUTTER

**HEAVY DUTY DRILL** 

**METAL BODY GRINDER** 

STRAIGHT GRINDER

FLEXIBLE SHAFT GRINDER

MAGNETIC DRILL STAND

SIREN

**HOT AIR BLOWER** 